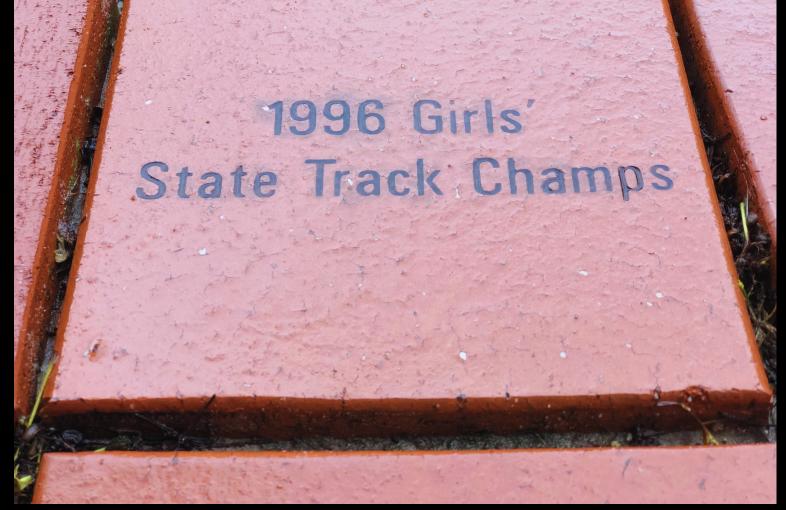

# PAVING THE WARRIOR WAY

Why Buy a Brick?

Leave a legacy for a loved one

Support St. Michael scholarship funds

Represent your class or a group from your graduation year

Brick Options

**1 Brick:** 4 x 8 inches-**\$125** 

## 13 characters/ line (3 lines max)

\$125 - 4 x8 Brick (3 lines, max of 13 characters per line)

\$300 - (3) 4 x 8 Bricks (3 lines, max of 13 characters per line)

A space does count as a character

| Line 1 |  |  |  |  |  |  |  |  |
|--------|--|--|--|--|--|--|--|--|
| Line 2 |  |  |  |  |  |  |  |  |
| Line 3 |  |  |  |  |  |  |  |  |
| Line 4 |  |  |  |  |  |  |  |  |
|        |  |  |  |  |  |  |  |  |